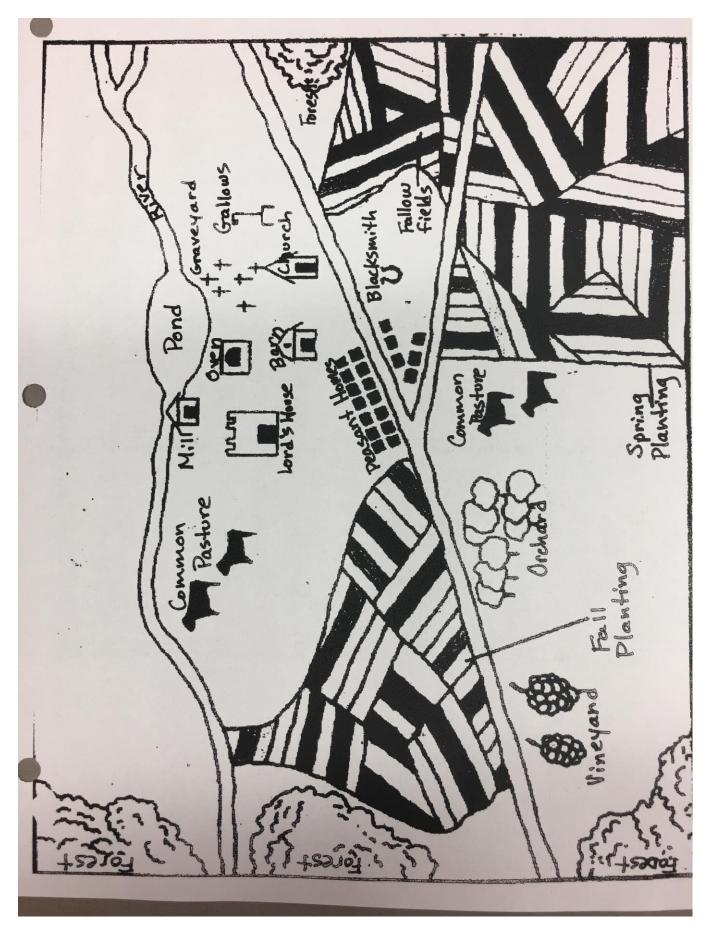

## LIFE ON A MANOR

| Name:   |        |
|---------|--------|
| Date: _ | Block: |

Respond to the following questions in words (careful –don't plagiarize) or illustrations (with caption):

| Describe the relationship between lords and serfs. | What kind of crops were planted and how were they planted?   |
|----------------------------------------------------|--------------------------------------------------------------|
| What other chores did a serf have besides farming? | Did serfs like or dislike holidays?                          |
| Describe serf homes and clothing.                  | Why did serfs have a short life expectancy?                  |
| What sports or amusements did serfs have?          | If you were a serf, would you have run away? Why or why not? |